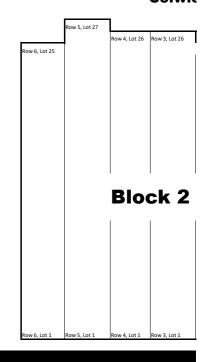

## rt Cemetery

ch, KS

|              | Row 1, Lot 26 |              |              |              |                |                |               |               |               |               |               |               |               |               |                                                                                                                                                                                                                                                                                                                                                                                                                                                                                                                                                                                                                   |
|--------------|---------------|--------------|--------------|--------------|----------------|----------------|---------------|---------------|---------------|---------------|---------------|---------------|---------------|---------------|-------------------------------------------------------------------------------------------------------------------------------------------------------------------------------------------------------------------------------------------------------------------------------------------------------------------------------------------------------------------------------------------------------------------------------------------------------------------------------------------------------------------------------------------------------------------------------------------------------------------|
| ow 2, Lot 25 |               |              |              |              |                |                |               |               |               |               |               | Row 4, Lot 25 | Row 3, Lot 25 |               |                                                                                                                                                                                                                                                                                                                                                                                                                                                                                                                                                                                                                   |
|              |               | Baby Row 3   | Baby Row 2   | Baby Row 1   | Row 11, Lot 24 | Row 10, Lot 24 | Row 9, Lot 24 | Row 8, Lot 24 | Row 7, Lot 24 | Row 6, Lot 24 | Row 5, Lot 24 |               |               | Row 2, Lot 24 | Row 1, Lot 24                                                                                                                                                                                                                                                                                                                                                                                                                                                                                                                                                                                                     |
|              |               |              |              |              |                |                |               |               |               |               |               |               |               |               | Row 1, Lot 23                                                                                                                                                                                                                                                                                                                                                                                                                                                                                                                                                                                                     |
|              |               |              |              |              |                |                |               |               |               |               |               |               |               |               | Row 1, Lot 22                                                                                                                                                                                                                                                                                                                                                                                                                                                                                                                                                                                                     |
|              |               |              |              |              |                |                |               |               |               |               |               |               |               |               | Row 1, Lot 21                                                                                                                                                                                                                                                                                                                                                                                                                                                                                                                                                                                                     |
|              |               |              |              |              |                |                |               |               |               |               |               |               |               |               | Row 1, Lot 20                                                                                                                                                                                                                                                                                                                                                                                                                                                                                                                                                                                                     |
|              |               |              |              |              |                |                |               |               |               |               |               |               |               |               | Row 1, Lot 19                                                                                                                                                                                                                                                                                                                                                                                                                                                                                                                                                                                                     |
|              |               |              |              |              |                |                |               |               |               |               |               |               |               |               | Row 1, Lot 18                                                                                                                                                                                                                                                                                                                                                                                                                                                                                                                                                                                                     |
|              |               |              |              |              |                |                |               |               |               |               |               |               |               |               | Row 1, Lot 17                                                                                                                                                                                                                                                                                                                                                                                                                                                                                                                                                                                                     |
|              |               |              |              |              |                |                |               |               |               |               |               |               |               |               | Row 1, Lot 16                                                                                                                                                                                                                                                                                                                                                                                                                                                                                                                                                                                                     |
|              |               |              |              |              |                |                |               |               |               |               |               |               |               |               | Row 1, Lot 15                                                                                                                                                                                                                                                                                                                                                                                                                                                                                                                                                                                                     |
|              |               |              |              |              |                |                |               |               |               | •             | •             |               |               |               | Row 1, Lot 15                                                                                                                                                                                                                                                                                                                                                                                                                                                                                                                                                                                                     |
|              |               |              |              |              |                |                |               |               | D             | lock          | . 4           |               |               |               | Row 1, Lot 13                                                                                                                                                                                                                                                                                                                                                                                                                                                                                                                                                                                                     |
|              |               |              |              |              |                |                |               |               | D             | IOCK          |               |               |               |               | Row 1, Lot 12                                                                                                                                                                                                                                                                                                                                                                                                                                                                                                                                                                                                     |
|              |               |              |              |              |                |                |               |               |               |               |               |               |               |               | Row 1, Lot 11                                                                                                                                                                                                                                                                                                                                                                                                                                                                                                                                                                                                     |
|              |               |              |              |              |                |                |               |               |               |               |               |               |               |               | Row 1, Lot 10                                                                                                                                                                                                                                                                                                                                                                                                                                                                                                                                                                                                     |
|              |               |              |              |              |                |                |               |               |               |               |               |               |               |               | Row 1, Lot 9                                                                                                                                                                                                                                                                                                                                                                                                                                                                                                                                                                                                      |
|              |               |              |              |              |                |                |               |               |               |               |               |               |               |               | Row 1, Lot 8                                                                                                                                                                                                                                                                                                                                                                                                                                                                                                                                                                                                      |
|              |               |              |              |              |                |                |               |               |               |               |               |               |               |               | Row 1, Lot 7                                                                                                                                                                                                                                                                                                                                                                                                                                                                                                                                                                                                      |
|              |               |              |              |              |                |                |               |               |               |               |               |               |               |               | Row 1, Lot 6                                                                                                                                                                                                                                                                                                                                                                                                                                                                                                                                                                                                      |
|              |               |              |              |              |                |                |               |               |               |               |               |               |               |               | Row 1, Lot 5                                                                                                                                                                                                                                                                                                                                                                                                                                                                                                                                                                                                      |
|              |               |              |              |              |                |                |               |               |               |               |               |               |               |               | Row 1, Lot 5                                                                                                                                                                                                                                                                                                                                                                                                                                                                                                                                                                                                      |
|              |               |              |              |              |                |                |               |               |               |               |               |               |               |               | Row 1, Lot 3                                                                                                                                                                                                                                                                                                                                                                                                                                                                                                                                                                                                      |
|              |               |              |              |              |                |                |               |               |               |               |               |               |               |               | Row 1, Lot 2                                                                                                                                                                                                                                                                                                                                                                                                                                                                                                                                                                                                      |
| w 2, Lot 1   | Row 1, Lot 1  | Baby Row 3   | Baby Row 2   | Baby Row 1   | Row 11, Lot 1  | Row 10, Lot 1  | Row 9, Lot 1  | Row 8, Lot 1  | Row 7, Lot 1  | Row 6, Lot 1  | Row 5, Lot 1  | Row 4, Lot 1  | Row 3, Lot 1  | Row 2, Lot 1  | Row 1, Lot 1                                                                                                                                                                                                                                                                                                                                                                                                                                                                                                                                                                                                      |
|              | Row 4, Lot 1  | Row 3, Lot 1 | Row 2, Lot 1 | Row 1, Lot 1 | Pow 11 Lot 2   | Pow 10 Lot 2   | Row 9, Lot 1  | Row 8, Lot 1  | Row 7, Lot 1  | Row 6, Lot 1  | Row 5, Lot 1  | Row 4, Lot 1  | Row 3, Lot 1  | Row 2, Lot 1  | Row 1, Lot 1 Row 1, Lot 2                                                                                                                                                                                                                                                                                                                                                                                                                                                                                                                                                                                         |
|              | Row 4, Lot 1  | Row 3, Lot 1 | Row 2, Lot 1 | Row 1, Lot 1 | Row 11, Lot 3  | Row 10, Lot 3  | Row 9, Lot 1  | Row 8, Lot 1  | Row 7, Lot 1  | Row 6, Lot 1  | Row 5, Lot 1  | Row 4, Lot 1  | Row 3, Lot 1  | Row 2, Lot 1  | Row 1, Lot 2 Row 1, Lot 3 Row 1, Lot 4 Row 1, Lot 5 Row 1, Lot 6 Row 1, Lot 7 Row 1, Lot 8 Row 1, Lot 8                                                                                                                                                                                                                                                                                                                                                                                                                                                                                                           |
|              | Row 4, Lot 1  | Row 3, Lot 1 | Row 2, Lot 1 | Row 1, Lot 1 | Row 11, Lot 3  | Row 10, Lot 3  | Row 9, Lot 1  | Row 8, Lot 1  | Row 7, Lot 1  | Row 6, Lot 1  | Row 5, Lot 1  | Row 4, Lot 1  | Row 3, Lot 1  | Row 2, Lot 1  | Row 1, Lot 2 Row 1, Lot 3 Row 1, Lot 4 Row 1, Lot 5 Row 1, Lot 6 Row 1, Lot 7 Row 1, Lot 8 Row 1, Lot 9 Row 1, Lot 9                                                                                                                                                                                                                                                                                                                                                                                                                                                                                              |
| w 5, Lot 0   |               | Row 3, Lot 1 | Row 2, Lot 1 | Row 1, Lot 1 | Row 11, Lot 3  | Row 10, Lot 3  | Row 9, Lot 1  | Row 8, Lot 1  | Row 7, Lot 1  |               |               |               | Row 3, Lot 1  | Row 2, Lot 1  | Row 1, Lot 2 Row 1, Lot 3 Row 1, Lot 4 Row 1, Lot 5 Row 1, Lot 6 Row 1, Lot 7 Row 1, Lot 8 Row 1, Lot 9 Row 1, Lot 10 Row 1, Lot 10 Row 1, Lot 11                                                                                                                                                                                                                                                                                                                                                                                                                                                                 |
| w 5, Lot 0   |               | Row 3, Lot 1 | Row 2, Lot 1 | Row 1, Lot 1 | Row 11, Lot 3  | Row 10, Lot 3  | Row 9, Lot 1  | Row 8, Lot 1  | Row 7, Lot 1  |               | Row5, Lot 1   |               | Row 3, Lot 1  | Row 2, Lot 1  | Row 1, Lot 2 Row 1, Lot 3 Row 1, Lot 4 Row 1, Lot 5 Row 1, Lot 6 Row 1, Lot 6 Row 1, Lot 7 Row 1, Lot 9 Row 1, Lot 10 Row 1, Lot 11 Row 1, Lot 11 Row 1, Lot 12                                                                                                                                                                                                                                                                                                                                                                                                                                                   |
| w5, Lot 0    |               | Row 3, Lot 1 | Row 2, Lot 1 | Row 1, Lot 1 | Row 11, Lot 3  | Row 10, Lot 3  | Row 9, Lot 1  | Row 8, Lot 1  | Row 7, Lot 1  |               |               |               | Row 3, Lot 1  | Row 2, Lot 1  | Row 1, Lot 2 Row 1, Lot 3 Row 1, Lot 4 Row 1, Lot 5 Row 1, Lot 6 Row 1, Lot 7 Row 1, Lot 7 Row 1, Lot 8 Row 1, Lot 9 Row 1, Lot 10 Row 1, Lot 11 Row 1, Lot 12 Row 1, Lot 13                                                                                                                                                                                                                                                                                                                                                                                                                                      |
| w 5, Lot 0   |               | Row 3, Lot 1 | Row 2, Lot 1 | Row 1, Lot 1 | Row 11, Lot 3  | Row 10, Lot 3  | Row 9, Lot 1  | Row 8, Lot 1  | Row 7, Lot 1  |               |               |               | Row 3, Lot 1  | Row 2, Lot 1  | Row 1, Lot 2 Row 1, Lot 3 Row 1, Lot 4 Row 1, Lot 5 Row 1, Lot 6 Row 1, Lot 7 Row 1, Lot 7 Row 1, Lot 8 Row 1, Lot 10 Row 1, Lot 10 Row 1, Lot 11 Row 1, Lot 12 Row 1, Lot 13 Row 1, Lot 14                                                                                                                                                                                                                                                                                                                                                                                                                       |
| w5, Lot 0    |               | Row 3, Lot 1 | Row 2, Lot 1 | Row 1, Lot 1 | Row 11, Lot 3  | Row 10, Lot 3  | Row 9, Lot 1  | Row 8, Lot 1  | Row 7, Lot 1  |               |               |               | Row 3, Lot 1  | Row 2, Lot 1  | Row 1, Lot 2 Row 1, Lot 3 Row 1, Lot 4 Row 1, Lot 5 Row 1, Lot 6 Row 1, Lot 7 Row 1, Lot 7 Row 1, Lot 8 Row 1, Lot 9 Row 1, Lot 10 Row 1, Lot 11 Row 1, Lot 12 Row 1, Lot 13 Row 1, Lot 14 Row 1, Lot 15                                                                                                                                                                                                                                                                                                                                                                                                          |
| w5, Lot 0    |               | Row 3, Lot 1 | Row 2, Lot 1 | Row 1, Lot 1 | Row 11, Lot 3  | Row 10, Lot 3  | Row 9, Lot 1  | Row 8, Lot 1  | Row 7, Lot 1  |               |               |               | Row 3, Lot 1  | Row 2, Lot 1  | Row 1, Lot 2 Row 1, Lot 3 Row 1, Lot 4 Row 1, Lot 5 Row 1, Lot 5 Row 1, Lot 6 Row 1, Lot 7 Row 1, Lot 9 Row 1, Lot 10 Row 1, Lot 11 Row 1, Lot 11 Row 1, Lot 11 Row 1, Lot 12 Row 1, Lot 13 Row 1, Lot 14 Row 1, Lot 15 Row 1, Lot 15                                                                                                                                                                                                                                                                                                                                                                             |
| w 5, Lot 0   |               | Row 3, Lot 1 | Row 2, Lot 1 | Row 1, Lot 1 | Row 11, Lot 3  | Row 10, Lot 3  | Row 9, Lot 1  | Row 8, Lot 1  | Row 7, Lot 1  |               |               |               | Row 3, Lot 1  | Row 2, Lot 1  | Row 1, Lot 2 Row 1, Lot 3 Row 1, Lot 4 Row 1, Lot 5 Row 1, Lot 5 Row 1, Lot 6 Row 1, Lot 7 Row 1, Lot 9 Row 1, Lot 10 Row 1, Lot 11 Row 1, Lot 12 Row 1, Lot 12 Row 1, Lot 13 Row 1, Lot 15 Row 1, Lot 15 Row 1, Lot 16 Row 1, Lot 17                                                                                                                                                                                                                                                                                                                                                                             |
| w 5, Lot 0   |               | Row 3, Lot 1 | Row 2, Lot 1 | Row 1, Lot 1 | Row 11, Lot 3  | Row 10, Lot 3  | Row 9, Lot 1  | Row 8, Lot 1  | Row 7, Lot 1  |               |               |               | Row 3, Lot 1  | Row 2, Lot 1  | Row 1, Lot 2 Row 1, Lot 3 Row 1, Lot 4 Row 1, Lot 5 Row 1, Lot 6 Row 1, Lot 6 Row 1, Lot 7 Row 1, Lot 9 Row 1, Lot 10 Row 1, Lot 11 Row 1, Lot 11 Row 1, Lot 12 Row 1, Lot 13 Row 1, Lot 14 Row 1, Lot 15 Row 1, Lot 16 Row 1, Lot 17 Row 1, Lot 17 Row 1, Lot 17                                                                                                                                                                                                                                                                                                                                                 |
| w5, Lot 0    |               | Row 3, Lot 1 | Row 2, Lot 1 | Row 1, Lot 1 | Row 11, Lot 3  | Row 10, Lot 3  | Row 9, Lot 1  | Row 8, Lot 1  | Row 7, Lot 1  |               |               |               | Row 3, Lot 1  | Row 2, Lot 1  | Row 1, Lot 2 Row 1, Lot 3 Row 1, Lot 4 Row 1, Lot 5 Row 1, Lot 6 Row 1, Lot 6 Row 1, Lot 7 Row 1, Lot 9 Row 1, Lot 10 Row 1, Lot 11 Row 1, Lot 12 Row 1, Lot 13 Row 1, Lot 14 Row 1, Lot 15 Row 1, Lot 15 Row 1, Lot 17 Row 1, Lot 18                                                                                                                                                                                                                                                                                                                     |
| w 5, Lot 0   |               | Row 3, Lot 1 | Row 2, Lot 1 | Row 1, Lot 1 | Row 11, Lot 3  | Row 10, Lot 3  | Row 9, Lot 1  | Row 8, Lot 1  | Row 7, Lot 1  |               |               |               | Row 3, Lot 1  | Row 2, Lot 1  | Row 1, Lot 2 Row 1, Lot 3 Row 1, Lot 4 Row 1, Lot 5 Row 1, Lot 6 Row 1, Lot 7 Row 1, Lot 7 Row 1, Lot 7 Row 1, Lot 10 Row 1, Lot 11 Row 1, Lot 12 Row 1, Lot 12 Row 1, Lot 14 Row 1, Lot 15 Row 1, Lot 15 Row 1, Lot 16 Row 1, Lot 17 Row 1, Lot 19 Row 1, Lot 19 Row 1, Lot 20                                                                                                                                                                                                                                                             |
| w 5, Lot 0   |               | Row 3, Lot 1 | Row 2, Lot 1 | Row 1, Lot 1 | Row 11, Lot 3  | Row 10, Lot 3  | Row 9, Lot 1  | Row 8, Lot 1  | Row 7, Lot 1  |               |               |               | Row 3, Lot 1  | Row 2, Lot 1  | Row 1, Lot 2 Row 1, Lot 3 Row 1, Lot 4 Row 1, Lot 5 Row 1, Lot 6 Row 1, Lot 6 Row 1, Lot 7 Row 1, Lot 10 Row 1, Lot 10 Row 1, Lot 11 Row 1, Lot 12 Row 1, Lot 13 Row 1, Lot 14 Row 1, Lot 15 Row 1, Lot 15 Row 1, Lot 16 Row 1, Lot 17 Row 1, Lot 17 Row 1, Lot 18 Row 1, Lot 19 Row 1, Lot 19 Row 1, Lot 20 Row 1, Lot 20 Row 1, Lot 20                                                                                                                                                                                                                                                                          |
| w5, Lot 0    |               | Row 3, Lot 1 | Row 2, Lot 1 | Row 1, Lot 1 | Row 11, Lot 3  | Row 10, Lot 3  | Row 9, Lot 1  | Row 8, Lot 1  | Row 7, Lot 1  |               |               |               | Row 3, Lot 1  | Row 2, Lot 1  | Row 1, Lot 2 Row 1, Lot 3 Row 1, Lot 4 Row 1, Lot 5 Row 1, Lot 6 Row 1, Lot 7 Row 1, Lot 7 Row 1, Lot 8 Row 1, Lot 10 Row 1, Lot 11 Row 1, Lot 11 Row 1, Lot 12 Row 1, Lot 14 Row 1, Lot 15 Row 1, Lot 16 Row 1, Lot 17 Row 1, Lot 18 Row 1, Lot 17 Row 1, Lot 19 Row 1, Lot 20 Row 1, Lot 20 Row 1, Lot 21 Row 1, Lot 22 |
| w 5, Lot 0   |               | Row 3, Lot 1 | Row 2, Lot 1 | Row 1, Lot 1 | Row 11, Lot 3  | Row 10, Lot 3  | Row 9, Lot 1  | Row 8, Lot 1  | Row 7, Lot 1  |               |               |               | Row 3, Lot 1  | Row 2, Lot 1  | Row 1, Lot 2 Row 1, Lot 3 Row 1, Lot 4 Row 1, Lot 5 Row 1, Lot 5 Row 1, Lot 6 Row 1, Lot 7 Row 1, Lot 9 Row 1, Lot 10 Row 1, Lot 11 Row 1, Lot 11 Row 1, Lot 12 Row 1, Lot 15 Row 1, Lot 15 Row 1, Lot 17 Row 1, Lot 18 Row 1, Lot 18 Row 1, Lot 19 Row 1, Lot 19 Row 1, Lot 20 Row 1, Lot 21 Row 1, Lot 22 Row 1, Lot 22                                                                                                                                                                                                                                 |
|              |               | Row 3, Lot 1 | Row 2, Lot 1 | Row 1, Lot 1 | Row 11, Lot 3  | Row 10, Lot 3  | Row 9, Lot 1  | Row 8, Lot 1  | Row 7, Lot 1  |               |               |               | Row 3, Lot 1  | Row 2, Lot 1  | Row 1, Lot 2 Row 1, Lot 3 Row 1, Lot 4 Row 1, Lot 5 Row 1, Lot 5 Row 1, Lot 6 Row 1, Lot 7 Row 1, Lot 9 Row 1, Lot 10 Row 1, Lot 11 Row 1, Lot 11 Row 1, Lot 12 Row 1, Lot 15 Row 1, Lot 15 Row 1, Lot 16 Row 1, Lot 17 Row 1, Lot 17 Row 1, Lot 18 Row 1, Lot 19 Row 1, Lot 20 Row 1, Lot 22 Row 1, Lot 22 Row 1, Lot 23 Row 1, Lot 23 Row 1, Lot 23                                                                                                                                                                         |
| ws, Lot 0    |               | Row 3, Lot 1 |              |              | Row 11, Lot 3  | Row 10, Lot 3  | Row 9, Lot 1  | Row 8, Lot 1  | Row 7, Lot 1  |               |               |               | Row 3, Lot 1  | Row 2, Lot 1  | Row 1, Lot 2 Row 1, Lot 3 Row 1, Lot 4 Row 1, Lot 5 Row 1, Lot 6 Row 1, Lot 6 Row 1, Lot 7 Row 1, Lot 9 Row 1, Lot 10 Row 1, Lot 11 Row 1, Lot 11 Row 1, Lot 12 Row 1, Lot 13 Row 1, Lot 14 Row 1, Lot 15 Row 1, Lot 16 Row 1, Lot 17 Row 1, Lot 18 Row 1, Lot 19 Row 1, Lot 19 Row 1, Lot 20 Row 1, Lot 22 Row 1, Lot 22 Row 1, Lot 22 Row 1, Lot 23 Row 1, Lot 22 Row 1, Lot 23                                                                                                                                                                                                                                 |
| w 5, Lot 0   |               | Row 3, Lot 1 |              | Row 1, Lot 1 | Row 11, Lot 3  | Row 10, Lot 3  | Row 9, Lot 1  | Row 8, Lot 1  |               | Blo           |               |               | Row 3, Lot 1  | Row 2, Lot 1  | Row 1, Lot 2 Row 1, Lot 3 Row 1, Lot 4 Row 1, Lot 5 Row 1, Lot 5 Row 1, Lot 6 Row 1, Lot 7 Row 1, Lot 9 Row 1, Lot 10 Row 1, Lot 11 Row 1, Lot 11 Row 1, Lot 12 Row 1, Lot 15 Row 1, Lot 15 Row 1, Lot 16 Row 1, Lot 17 Row 1, Lot 17 Row 1, Lot 18 Row 1, Lot 19 Row 1, Lot 20 Row 1, Lot 22 Row 1, Lot 22 Row 1, Lot 23 Row 1, Lot 23 Row 1, Lot 23                                                                                                                                                                         |