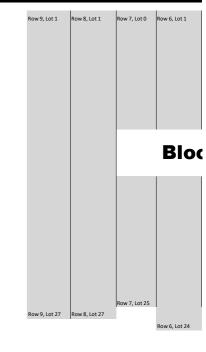

## rt Cemetery

ch, KS

|              | Row 1, Lot 26 |              |              |              |                |                |               |               |               |               |               |               |               |               |                                                                                                                                                                                                                                                                                                                                                                                                                                                                                                                                                                                                                   |
|--------------|---------------|--------------|--------------|--------------|----------------|----------------|---------------|---------------|---------------|---------------|---------------|---------------|---------------|---------------|-------------------------------------------------------------------------------------------------------------------------------------------------------------------------------------------------------------------------------------------------------------------------------------------------------------------------------------------------------------------------------------------------------------------------------------------------------------------------------------------------------------------------------------------------------------------------------------------------------------------|
| ow 2, Lot 25 |               |              |              |              |                |                |               |               |               |               |               | Row 4, Lot 25 | Row 3, Lot 25 |               |                                                                                                                                                                                                                                                                                                                                                                                                                                                                                                                                                                                                                   |
|              |               | Baby Row 3   | Baby Row 2   | Baby Row 1   | Row 11, Lot 24 | Row 10, Lot 24 | Row 9, Lot 24 | Row 8, Lot 24 | Row 7, Lot 24 | Row 6, Lot 24 | Row 5, Lot 24 |               |               | Row 2, Lot 24 | Row 1, Lot 24                                                                                                                                                                                                                                                                                                                                                                                                                                                                                                                                                                                                     |
|              |               |              |              |              |                |                |               |               |               |               |               |               |               |               | Row 1, Lot 23                                                                                                                                                                                                                                                                                                                                                                                                                                                                                                                                                                                                     |
|              |               |              |              |              |                |                |               |               |               |               |               |               |               |               | Row 1, Lot 22                                                                                                                                                                                                                                                                                                                                                                                                                                                                                                                                                                                                     |
|              |               |              |              |              |                |                |               |               |               |               |               |               |               |               | Row 1, Lot 21                                                                                                                                                                                                                                                                                                                                                                                                                                                                                                                                                                                                     |
|              |               |              |              |              |                |                |               |               |               |               |               |               |               |               | Row 1, Lot 20                                                                                                                                                                                                                                                                                                                                                                                                                                                                                                                                                                                                     |
|              |               |              |              |              |                |                |               |               |               |               |               |               |               |               | Row 1, Lot 19                                                                                                                                                                                                                                                                                                                                                                                                                                                                                                                                                                                                     |
|              |               |              |              |              |                |                |               |               |               |               |               |               |               |               | Row 1, Lot 18                                                                                                                                                                                                                                                                                                                                                                                                                                                                                                                                                                                                     |
|              |               |              |              |              |                |                |               |               |               |               |               |               |               |               | Row 1, Lot 17                                                                                                                                                                                                                                                                                                                                                                                                                                                                                                                                                                                                     |
|              |               |              |              |              |                |                |               |               |               |               |               |               |               |               | Row 1, Lot 16                                                                                                                                                                                                                                                                                                                                                                                                                                                                                                                                                                                                     |
|              |               |              |              |              |                |                |               |               |               |               |               |               |               |               | Row 1, Lot 15                                                                                                                                                                                                                                                                                                                                                                                                                                                                                                                                                                                                     |
|              |               |              |              |              |                |                |               |               |               | •             | •             |               |               |               | Row 1, Lot 15                                                                                                                                                                                                                                                                                                                                                                                                                                                                                                                                                                                                     |
|              |               |              |              |              |                |                |               |               | D             | lock          | . 4           |               |               |               | Row 1, Lot 13                                                                                                                                                                                                                                                                                                                                                                                                                                                                                                                                                                                                     |
|              |               |              |              |              |                |                |               |               | D             | IOCK          |               |               |               |               | Row 1, Lot 12                                                                                                                                                                                                                                                                                                                                                                                                                                                                                                                                                                                                     |
|              |               |              |              |              |                |                |               |               |               |               |               |               |               |               | Row 1, Lot 11                                                                                                                                                                                                                                                                                                                                                                                                                                                                                                                                                                                                     |
|              |               |              |              |              |                |                |               |               |               |               |               |               |               |               | Row 1, Lot 10                                                                                                                                                                                                                                                                                                                                                                                                                                                                                                                                                                                                     |
|              |               |              |              |              |                |                |               |               |               |               |               |               |               |               | Row 1, Lot 9                                                                                                                                                                                                                                                                                                                                                                                                                                                                                                                                                                                                      |
|              |               |              |              |              |                |                |               |               |               |               |               |               |               |               | Row 1, Lot 8                                                                                                                                                                                                                                                                                                                                                                                                                                                                                                                                                                                                      |
|              |               |              |              |              |                |                |               |               |               |               |               |               |               |               | Row 1, Lot 7                                                                                                                                                                                                                                                                                                                                                                                                                                                                                                                                                                                                      |
|              |               |              |              |              |                |                |               |               |               |               |               |               |               |               | Row 1, Lot 6                                                                                                                                                                                                                                                                                                                                                                                                                                                                                                                                                                                                      |
|              |               |              |              |              |                |                |               |               |               |               |               |               |               |               | Row 1, Lot 5                                                                                                                                                                                                                                                                                                                                                                                                                                                                                                                                                                                                      |
|              |               |              |              |              |                |                |               |               |               |               |               |               |               |               | Row 1, Lot 5                                                                                                                                                                                                                                                                                                                                                                                                                                                                                                                                                                                                      |
|              |               |              |              |              |                |                |               |               |               |               |               |               |               |               | Row 1, Lot 3                                                                                                                                                                                                                                                                                                                                                                                                                                                                                                                                                                                                      |
|              |               |              |              |              |                |                |               |               |               |               |               |               |               |               | Row 1, Lot 2                                                                                                                                                                                                                                                                                                                                                                                                                                                                                                                                                                                                      |
| w 2, Lot 1   | Row 1, Lot 1  | Baby Row 3   | Baby Row 2   | Baby Row 1   | Row 11, Lot 1  | Row 10, Lot 1  | Row 9, Lot 1  | Row 8, Lot 1  | Row 7, Lot 1  | Row 6, Lot 1  | Row 5, Lot 1  | Row 4, Lot 1  | Row 3, Lot 1  | Row 2, Lot 1  | Row 1, Lot 1                                                                                                                                                                                                                                                                                                                                                                                                                                                                                                                                                                                                      |
|              | Row 4, Lot 1  | Row 3, Lot 1 | Row 2, Lot 1 | Row 1, Lot 1 | Pow 11 Lot 2   | Pow 10 Lot 2   | Row 9, Lot 1  | Row 8, Lot 1  | Row 7, Lot 1  | Row 6, Lot 1  | Row 5, Lot 1  | Row 4, Lot 1  | Row 3, Lot 1  | Row 2, Lot 1  | Row 1, Lot 1 Row 1, Lot 2                                                                                                                                                                                                                                                                                                                                                                                                                                                                                                                                                                                         |
|              | Row 4, Lot 1  | Row 3, Lot 1 | Row 2, Lot 1 | Row 1, Lot 1 | Row 11, Lot 3  | Row 10, Lot 3  | Row 9, Lot 1  | Row 8, Lot 1  | Row 7, Lot 1  | Row 6, Lot 1  | Row 5, Lot 1  | Row 4, Lot 1  | Row 3, Lot 1  | Row 2, Lot 1  | Row 1, Lot 2 Row 1, Lot 3 Row 1, Lot 4 Row 1, Lot 5 Row 1, Lot 6 Row 1, Lot 7 Row 1, Lot 8 Row 1, Lot 8                                                                                                                                                                                                                                                                                                                                                                                                                                                                                                           |
|              | Row 4, Lot 1  | Row 3, Lot 1 | Row 2, Lot 1 | Row 1, Lot 1 | Row 11, Lot 3  | Row 10, Lot 3  | Row 9, Lot 1  | Row 8, Lot 1  | Row 7, Lot 1  | Row 6, Lot 1  | Row 5, Lot 1  | Row 4, Lot 1  | Row 3, Lot 1  | Row 2, Lot 1  | Row 1, Lot 2 Row 1, Lot 3 Row 1, Lot 4 Row 1, Lot 5 Row 1, Lot 6 Row 1, Lot 7 Row 1, Lot 8 Row 1, Lot 9 Row 1, Lot 9                                                                                                                                                                                                                                                                                                                                                                                                                                                                                              |
| w 5, Lot 0   |               | Row 3, Lot 1 | Row 2, Lot 1 | Row 1, Lot 1 | Row 11, Lot 3  | Row 10, Lot 3  | Row 9, Lot 1  | Row 8, Lot 1  | Row 7, Lot 1  |               |               |               | Row 3, Lot 1  | Row 2, Lot 1  | Row 1, Lot 2 Row 1, Lot 3 Row 1, Lot 4 Row 1, Lot 5 Row 1, Lot 6 Row 1, Lot 7 Row 1, Lot 8 Row 1, Lot 9 Row 1, Lot 10 Row 1, Lot 10 Row 1, Lot 11                                                                                                                                                                                                                                                                                                                                                                                                                                                                 |
| w 5, Lot 0   |               | Row 3, Lot 1 | Row 2, Lot 1 | Row 1, Lot 1 | Row 11, Lot 3  | Row 10, Lot 3  | Row 9, Lot 1  | Row 8, Lot 1  | Row 7, Lot 1  |               | Row5, Lot 1   |               | Row 3, Lot 1  | Row 2, Lot 1  | Row 1, Lot 2 Row 1, Lot 3 Row 1, Lot 4 Row 1, Lot 5 Row 1, Lot 6 Row 1, Lot 6 Row 1, Lot 7 Row 1, Lot 9 Row 1, Lot 10 Row 1, Lot 11 Row 1, Lot 11 Row 1, Lot 12                                                                                                                                                                                                                                                                                                                                                                                                                                                   |
| w5, Lot 0    |               | Row 3, Lot 1 | Row 2, Lot 1 | Row 1, Lot 1 | Row 11, Lot 3  | Row 10, Lot 3  | Row 9, Lot 1  | Row 8, Lot 1  | Row 7, Lot 1  |               |               |               | Row 3, Lot 1  | Row 2, Lot 1  | Row 1, Lot 2 Row 1, Lot 3 Row 1, Lot 4 Row 1, Lot 5 Row 1, Lot 6 Row 1, Lot 7 Row 1, Lot 7 Row 1, Lot 8 Row 1, Lot 9 Row 1, Lot 10 Row 1, Lot 11 Row 1, Lot 12 Row 1, Lot 13                                                                                                                                                                                                                                                                                                                                                                                                                                      |
| w 5, Lot 0   |               | Row 3, Lot 1 | Row 2, Lot 1 | Row 1, Lot 1 | Row 11, Lot 3  | Row 10, Lot 3  | Row 9, Lot 1  | Row 8, Lot 1  | Row 7, Lot 1  |               |               |               | Row 3, Lot 1  | Row 2, Lot 1  | Row 1, Lot 2 Row 1, Lot 3 Row 1, Lot 4 Row 1, Lot 5 Row 1, Lot 6 Row 1, Lot 7 Row 1, Lot 7 Row 1, Lot 8 Row 1, Lot 10 Row 1, Lot 10 Row 1, Lot 11 Row 1, Lot 12 Row 1, Lot 13 Row 1, Lot 14                                                                                                                                                                                                                                                                                                                                                                                                                       |
| w5, Lot 0    |               | Row 3, Lot 1 | Row 2, Lot 1 | Row 1, Lot 1 | Row 11, Lot 3  | Row 10, Lot 3  | Row 9, Lot 1  | Row 8, Lot 1  | Row 7, Lot 1  |               |               |               | Row 3, Lot 1  | Row 2, Lot 1  | Row 1, Lot 2 Row 1, Lot 3 Row 1, Lot 4 Row 1, Lot 5 Row 1, Lot 6 Row 1, Lot 7 Row 1, Lot 7 Row 1, Lot 8 Row 1, Lot 9 Row 1, Lot 10 Row 1, Lot 11 Row 1, Lot 12 Row 1, Lot 13 Row 1, Lot 14 Row 1, Lot 15                                                                                                                                                                                                                                                                                                                                                                                                          |
| w5, Lot 0    |               | Row 3, Lot 1 | Row 2, Lot 1 | Row 1, Lot 1 | Row 11, Lot 3  | Row 10, Lot 3  | Row 9, Lot 1  | Row 8, Lot 1  | Row 7, Lot 1  |               |               |               | Row 3, Lot 1  | Row 2, Lot 1  | Row 1, Lot 2 Row 1, Lot 3 Row 1, Lot 4 Row 1, Lot 5 Row 1, Lot 5 Row 1, Lot 6 Row 1, Lot 7 Row 1, Lot 9 Row 1, Lot 10 Row 1, Lot 11 Row 1, Lot 11 Row 1, Lot 11 Row 1, Lot 12 Row 1, Lot 13 Row 1, Lot 14 Row 1, Lot 15 Row 1, Lot 15                                                                                                                                                                                                                                                                                                                                                                             |
| w 5, Lot 0   |               | Row 3, Lot 1 | Row 2, Lot 1 | Row 1, Lot 1 | Row 11, Lot 3  | Row 10, Lot 3  | Row 9, Lot 1  | Row 8, Lot 1  | Row 7, Lot 1  |               |               |               | Row 3, Lot 1  | Row 2, Lot 1  | Row 1, Lot 2 Row 1, Lot 3 Row 1, Lot 4 Row 1, Lot 5 Row 1, Lot 5 Row 1, Lot 6 Row 1, Lot 7 Row 1, Lot 9 Row 1, Lot 10 Row 1, Lot 11 Row 1, Lot 12 Row 1, Lot 12 Row 1, Lot 13 Row 1, Lot 15 Row 1, Lot 15 Row 1, Lot 16 Row 1, Lot 17                                                                                                                                                                                                                                                                                                                                                                             |
| w 5, Lot 0   |               | Row 3, Lot 1 | Row 2, Lot 1 | Row 1, Lot 1 | Row 11, Lot 3  | Row 10, Lot 3  | Row 9, Lot 1  | Row 8, Lot 1  | Row 7, Lot 1  |               |               |               | Row 3, Lot 1  | Row 2, Lot 1  | Row 1, Lot 2 Row 1, Lot 3 Row 1, Lot 4 Row 1, Lot 5 Row 1, Lot 6 Row 1, Lot 6 Row 1, Lot 7 Row 1, Lot 9 Row 1, Lot 10 Row 1, Lot 11 Row 1, Lot 11 Row 1, Lot 12 Row 1, Lot 13 Row 1, Lot 14 Row 1, Lot 15 Row 1, Lot 16 Row 1, Lot 17 Row 1, Lot 17 Row 1, Lot 17                                                                                                                                                                                                                                                                                                                                                 |
| w5, Lot 0    |               | Row 3, Lot 1 | Row 2, Lot 1 | Row 1, Lot 1 | Row 11, Lot 3  | Row 10, Lot 3  | Row 9, Lot 1  | Row 8, Lot 1  | Row 7, Lot 1  |               |               |               | Row 3, Lot 1  | Row 2, Lot 1  | Row 1, Lot 2 Row 1, Lot 3 Row 1, Lot 4 Row 1, Lot 5 Row 1, Lot 6 Row 1, Lot 6 Row 1, Lot 7 Row 1, Lot 9 Row 1, Lot 10 Row 1, Lot 11 Row 1, Lot 12 Row 1, Lot 13 Row 1, Lot 14 Row 1, Lot 15 Row 1, Lot 15 Row 1, Lot 17 Row 1, Lot 18                                                                                                                                                                                                                                                                                                                     |
| w 5, Lot 0   |               | Row 3, Lot 1 | Row 2, Lot 1 | Row 1, Lot 1 | Row 11, Lot 3  | Row 10, Lot 3  | Row 9, Lot 1  | Row 8, Lot 1  | Row 7, Lot 1  |               |               |               | Row 3, Lot 1  | Row 2, Lot 1  | Row 1, Lot 2 Row 1, Lot 3 Row 1, Lot 4 Row 1, Lot 5 Row 1, Lot 6 Row 1, Lot 7 Row 1, Lot 7 Row 1, Lot 7 Row 1, Lot 10 Row 1, Lot 11 Row 1, Lot 12 Row 1, Lot 12 Row 1, Lot 14 Row 1, Lot 15 Row 1, Lot 15 Row 1, Lot 16 Row 1, Lot 17 Row 1, Lot 19 Row 1, Lot 19 Row 1, Lot 20                                                                                                                                                                                                                                                             |
| w 5, Lot 0   |               | Row 3, Lot 1 | Row 2, Lot 1 | Row 1, Lot 1 | Row 11, Lot 3  | Row 10, Lot 3  | Row 9, Lot 1  | Row 8, Lot 1  | Row 7, Lot 1  |               |               |               | Row 3, Lot 1  | Row 2, Lot 1  | Row 1, Lot 2 Row 1, Lot 3 Row 1, Lot 4 Row 1, Lot 5 Row 1, Lot 6 Row 1, Lot 6 Row 1, Lot 7 Row 1, Lot 10 Row 1, Lot 10 Row 1, Lot 11 Row 1, Lot 12 Row 1, Lot 13 Row 1, Lot 14 Row 1, Lot 15 Row 1, Lot 15 Row 1, Lot 16 Row 1, Lot 17 Row 1, Lot 17 Row 1, Lot 18 Row 1, Lot 19 Row 1, Lot 19 Row 1, Lot 20 Row 1, Lot 20 Row 1, Lot 20                                                                                                                                                                                                                                                                          |
| w5, Lot 0    |               | Row 3, Lot 1 | Row 2, Lot 1 | Row 1, Lot 1 | Row 11, Lot 3  | Row 10, Lot 3  | Row 9, Lot 1  | Row 8, Lot 1  | Row 7, Lot 1  |               |               |               | Row 3, Lot 1  | Row 2, Lot 1  | Row 1, Lot 2 Row 1, Lot 3 Row 1, Lot 4 Row 1, Lot 5 Row 1, Lot 6 Row 1, Lot 7 Row 1, Lot 7 Row 1, Lot 8 Row 1, Lot 10 Row 1, Lot 11 Row 1, Lot 11 Row 1, Lot 12 Row 1, Lot 14 Row 1, Lot 15 Row 1, Lot 16 Row 1, Lot 17 Row 1, Lot 18 Row 1, Lot 17 Row 1, Lot 19 Row 1, Lot 20 Row 1, Lot 20 Row 1, Lot 21 Row 1, Lot 22 |
| w 5, Lot 0   |               | Row 3, Lot 1 | Row 2, Lot 1 | Row 1, Lot 1 | Row 11, Lot 3  | Row 10, Lot 3  | Row 9, Lot 1  | Row 8, Lot 1  | Row 7, Lot 1  |               |               |               | Row 3, Lot 1  | Row 2, Lot 1  | Row 1, Lot 2 Row 1, Lot 3 Row 1, Lot 4 Row 1, Lot 5 Row 1, Lot 5 Row 1, Lot 6 Row 1, Lot 7 Row 1, Lot 9 Row 1, Lot 10 Row 1, Lot 11 Row 1, Lot 11 Row 1, Lot 12 Row 1, Lot 15 Row 1, Lot 15 Row 1, Lot 17 Row 1, Lot 18 Row 1, Lot 18 Row 1, Lot 19 Row 1, Lot 19 Row 1, Lot 20 Row 1, Lot 21 Row 1, Lot 22 Row 1, Lot 22                                                                                                                                                                                                                                 |
|              |               | Row 3, Lot 1 | Row 2, Lot 1 | Row 1, Lot 1 | Row 11, Lot 3  | Row 10, Lot 3  | Row 9, Lot 1  | Row 8, Lot 1  | Row 7, Lot 1  |               |               |               | Row 3, Lot 1  | Row 2, Lot 1  | Row 1, Lot 2 Row 1, Lot 3 Row 1, Lot 4 Row 1, Lot 5 Row 1, Lot 5 Row 1, Lot 6 Row 1, Lot 7 Row 1, Lot 9 Row 1, Lot 10 Row 1, Lot 11 Row 1, Lot 11 Row 1, Lot 12 Row 1, Lot 15 Row 1, Lot 15 Row 1, Lot 16 Row 1, Lot 17 Row 1, Lot 17 Row 1, Lot 18 Row 1, Lot 19 Row 1, Lot 20 Row 1, Lot 22 Row 1, Lot 22 Row 1, Lot 23 Row 1, Lot 23 Row 1, Lot 23                                                                                                                                                                         |
| ws, Lot 0    |               | Row 3, Lot 1 |              |              | Row 11, Lot 3  | Row 10, Lot 3  | Row 9, Lot 1  | Row 8, Lot 1  | Row 7, Lot 1  |               |               |               | Row 3, Lot 1  | Row 2, Lot 1  | Row 1, Lot 2 Row 1, Lot 3 Row 1, Lot 4 Row 1, Lot 5 Row 1, Lot 6 Row 1, Lot 6 Row 1, Lot 7 Row 1, Lot 9 Row 1, Lot 10 Row 1, Lot 11 Row 1, Lot 11 Row 1, Lot 12 Row 1, Lot 13 Row 1, Lot 14 Row 1, Lot 15 Row 1, Lot 16 Row 1, Lot 17 Row 1, Lot 18 Row 1, Lot 19 Row 1, Lot 19 Row 1, Lot 20 Row 1, Lot 22 Row 1, Lot 22 Row 1, Lot 22 Row 1, Lot 23 Row 1, Lot 22 Row 1, Lot 23                                                                                                                                                                                                                                 |
| w 5, Lot 0   |               | Row 3, Lot 1 |              | Row 1, Lot 1 | Row 11, Lot 3  | Row 10, Lot 3  | Row 9, Lot 1  | Row 8, Lot 1  |               | Blo           |               |               | Row 3, Lot 1  | Row 2, Lot 1  | Row 1, Lot 2 Row 1, Lot 3 Row 1, Lot 4 Row 1, Lot 5 Row 1, Lot 5 Row 1, Lot 6 Row 1, Lot 7 Row 1, Lot 9 Row 1, Lot 10 Row 1, Lot 11 Row 1, Lot 11 Row 1, Lot 12 Row 1, Lot 15 Row 1, Lot 15 Row 1, Lot 16 Row 1, Lot 17 Row 1, Lot 17 Row 1, Lot 18 Row 1, Lot 19 Row 1, Lot 20 Row 1, Lot 22 Row 1, Lot 22 Row 1, Lot 23 Row 1, Lot 23 Row 1, Lot 23                                                                                                                                                                         |